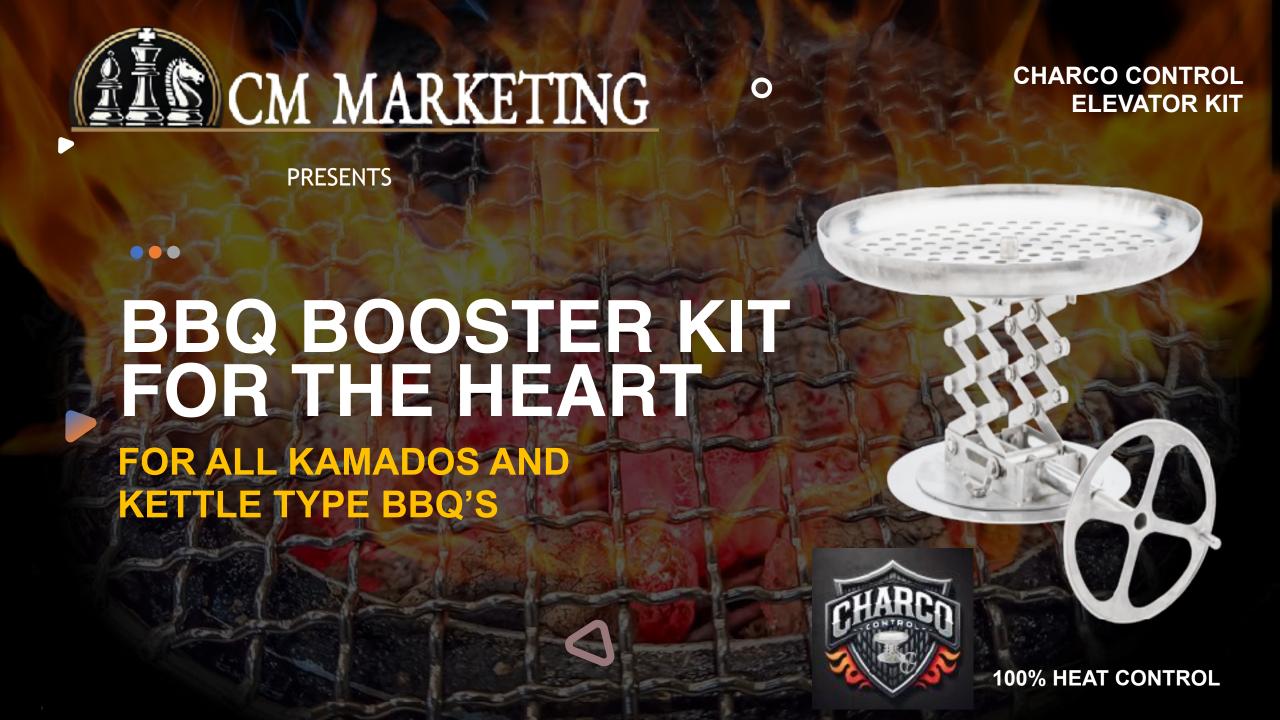

## CHARCO CONTROL REVOLUTIONARY NEW HEART

**KAMADO 18" Complete Lift Kit** 

WEBER 22" Complete Lift Kit

**UNIVERSAL 22" Complete Lift Kit** 

Experience unparalleled improvements in BBQ cooking with our custom-designed charcoal baskets. Instantly see and feel the difference that years of innovation bring to your grilling experience.

#### Why Choose Charco COntrol?

Our new lifts are designed for Kamado or Kettle-type BBQs, ensuring you use less charcoal than ever before while achieving more heat. The savings are obvious, and the increased control over your cooking heat makes perfection easy to attain with every

- **1.Save Money:** Use significantly less charcoal for the same or even greater heat output.
- **2.Unmatched Control**: Achieve perfect cooking results with ease, eliminating guesswork.
- **3.Eco-Friendly:** Contribute to environmental sustainability by using less charcoal.
- **4.Optimal Grilling:** Position the charcoal right next to the cooking grill for ideal grilling conditions.
- **5. Versatile Heat Adjustment**: Quickly change the heat location from low and slow to sizzling hot in seconds.

### CHARCO CONTROL REVOLUTIONARY NEW HEART

FINALLY, A NEW HEART FOR OUR KAMADO'S NOW FULL CONTROL OF THE "HEAT" FROM THE SOURCE!