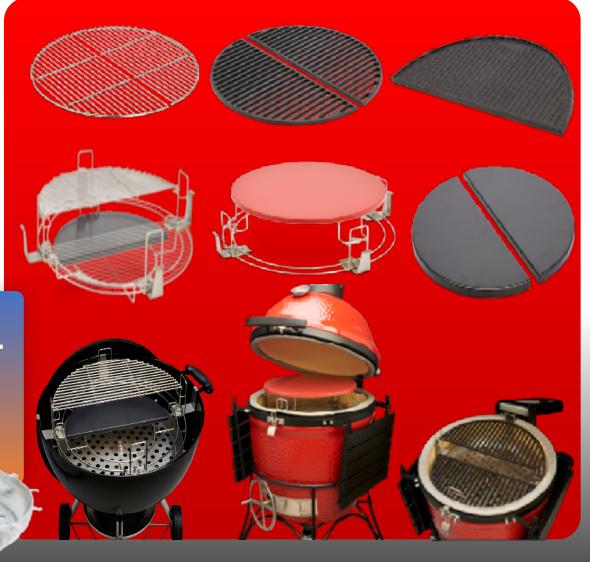

#### "CHARCO NICE RAX"

14-PIECE **NICE RAX** SET

#### **CHARCO CONTROL** REVOLUTIONARY **NEW HEART**

FINALLY, BOOSTER KIT FOR THE HEART OF OUR KETTLE TYPE BBQs GAIN FULL CONTROL OF THE "HEAT" FROM THE SOURCE!

14-PIECE **RAX SET** 

NICE

### CHARCO CONTROL REVOLUTIONARY NEW HEART

FINALLY, BOOSTER KIT FOR THE HEART OF OUR KETTLE TYPE BBQs GAIN FULL CONTROL OF THE "HEAT" FROM THE SOURCE!

14-PIECE NICE RAX