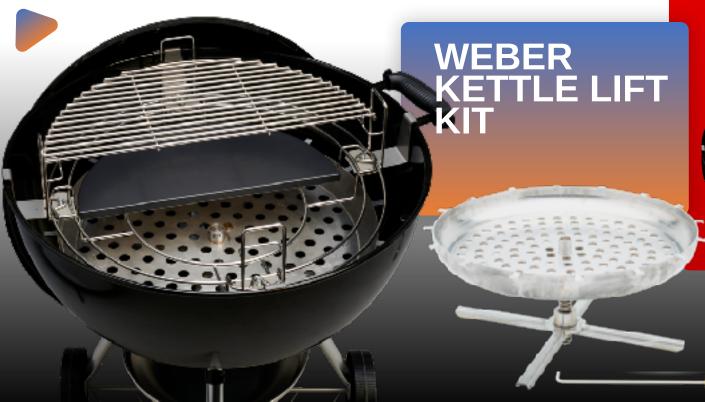

## CHARCO CONTROL REVOLUTIONARY NEW HEART

**KAMADO 18" Complete Lift Kit** 

WEBER 22" Complete Lift Kit

**UNIVERSAL 22" Complete Lift Kit** 

Experience unparalleled improvements in BBQ cooking with our custom-designed charcoal baskets. Instantly see and feel the difference that years of innovation bring to your grilling experience.

#### Why Choose Charco COntrol?

Our new lifts are designed for Kamado or Kettle-type BBQs, ensuring you use less charcoal than ever before while achieving more heat. The savings are obvious, and the increased control over your cooking heat makes perfection easy to attain with every

- **1.Save Money:** Use significantly less charcoal for the same or even greater heat output.
- **2.Unmatched Control**: Achieve perfect cooking results with ease, eliminating guesswork.
- **3.Eco-Friendly:** Contribute to environmental sustainability by using less charcoal.
- **4.Optimal Grilling:** Position the charcoal right next to the cooking grill for ideal grilling conditions.
- **5. Versatile Heat Adjustment**: Quickly change the heat location from low and slow to sizzling hot in seconds.