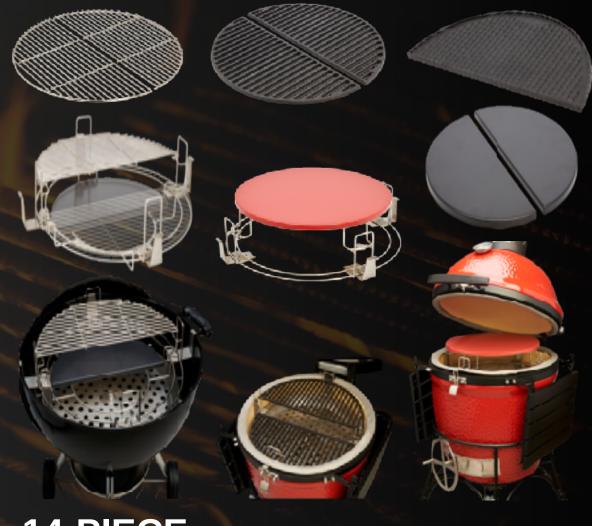

#### "CHARCO NICE RAX"

14-PIECE **NICE RAX** SET

#### **CHARCO CONTROL** REVOLUTIONARY **NEW HEART**

FINALLY, BOOSTER KIT FOR THE HEART OF OUR KETTLE TYPE BBQs GAIN FULL CONTROL OF THE "HEAT" FROM THE SOURCE!

14-PIECE **RAX SET** 

NICE

### CHARCO CONTROL REVOLUTIONARY NEW HEART

FINALLY, BOOSTER KIT FOR THE HEART OF OUR KETTLE TYPE BBQs GAIN FULL CONTROL OF THE "HEAT" FROM THE SOURCE!

14-PIECE NICE RAX