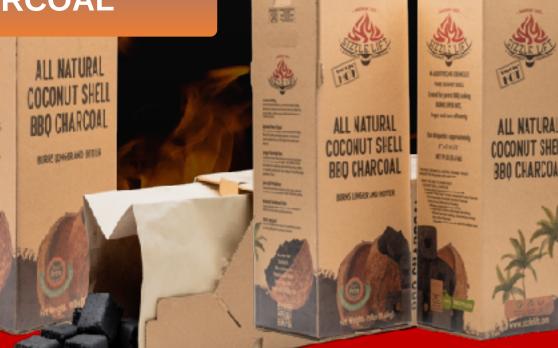

### HIGHEST HEAT COCO SHELL BRIQUETTES

Our Coconut Shell Charcoal is Pure, it burns hotter, longer, and cleaner than any other. 19 lbs. Recycled Box that you can open and close to keep the freshness high and moisture low.

PURE COCONUT SHELL CHARCOAL

DEALER DISCOUNT PRICING

**Dealer Incentives Are Volume Based** 

Tiered Discount Levels:

- Bronze Tier: Save \$ (Orders under \$5,000)
- Silver Tier: Save \$\$ (Orders between \$5,001 \$10,000)
- Gold Tier: Save \$\$\$ (Orders above \$10,000)
- Seasonal Promotions: Get additional discounts or free shipping during promotional periods.