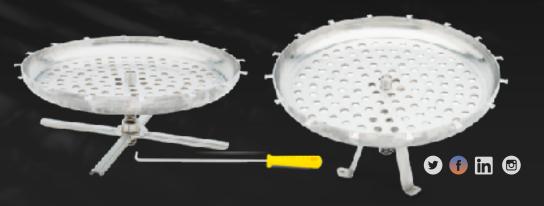

#### **CHARCO CONTROL** REVOLUTIONARY **NEW HEART**

FINALLY, BOOSTER KIT FOR THE HEART OF OUR KETTLE TYPE BBQs GAIN FULL CONTROL OF THE "HEAT" FROM THE SOURCE!

14-PIECE **RAX SET** 

NICE

### CHARCO CONTROL REVOLUTIONARY NEW HEART

FINALLY, BOOSTER KIT FOR THE HEART OF OUR KETTLE TYPE BBQs GAIN FULL CONTROL OF THE "HEAT" FROM THE SOURCE!

14-PIECE NICE RAX