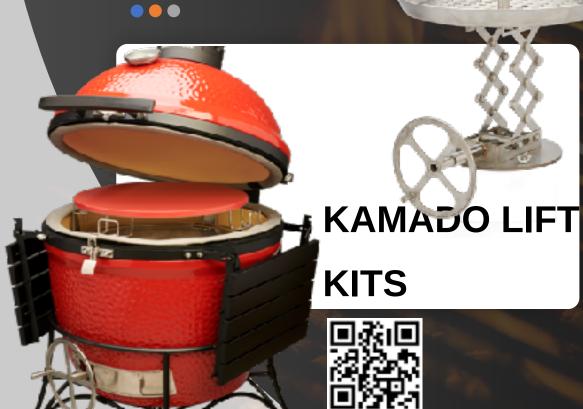

## CHARCO CONTROL REVOLUTIONARY NEW HEART

**KAMADO 18" Complete Lift Kit** 

WEBER 22" Complete Lift Kit

**UNIVERSAL 22" Complete Lift Kit** 

Experience unparalleled improvements in BBQ cooking with our custom-designed charcoal baskets. Instantly see and feel the difference that years of innovation bring to your grilling experience.

#### Why Choose Charco COntrol?

Our new lifts are designed for Kamado or Kettle-type BBQs, ensuring you use less charcoal than ever before while achieving more heat. The savings are obvious, and the increased control over your cooking heat makes perfection easy to attain with every

- **1.Save Money:** Use significantly less charcoal for the same or even greater heat output.
- **2.Unmatched Control**: Achieve perfect cooking results with ease, eliminating guesswork.
- **3.Eco-Friendly:** Contribute to environmental sustainability by using less charcoal.
- **4.Optimal Grilling:** Position the charcoal right next to the cooking grill for ideal grilling conditions.
- **5. Versatile Heat Adjustment**: Quickly change the heat location from low and slow to sizzling hot in seconds.