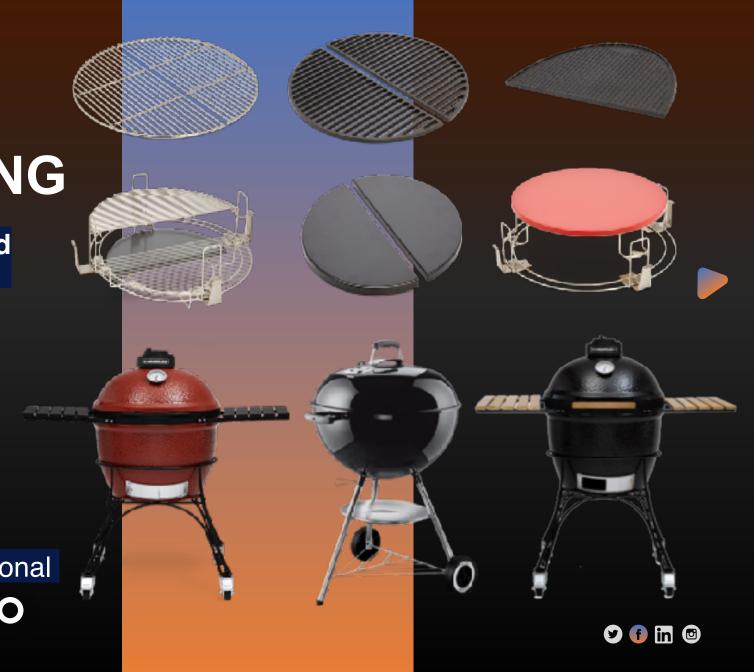

#### "CHARCO NICE RAX"

14-PIECE **NICE RAX** SET

#### **CHARCO CONTROL** REVOLUTIONARY **NEW HEART**

FINALLY, BOOSTER KIT FOR THE HEART OF OUR KETTLE TYPE BBQs GAIN FULL CONTROL OF THE "HEAT" FROM THE SOURCE!

14-PIECE **RAX SET** 

NICE

### CHARCO CONTROL REVOLUTIONARY NEW HEART

FINALLY, BOOSTER KIT FOR THE HEART OF OUR KETTLE TYPE BBQs GAIN FULL CONTROL OF THE "HEAT" FROM THE SOURCE!

14-PIECE NICE RAX