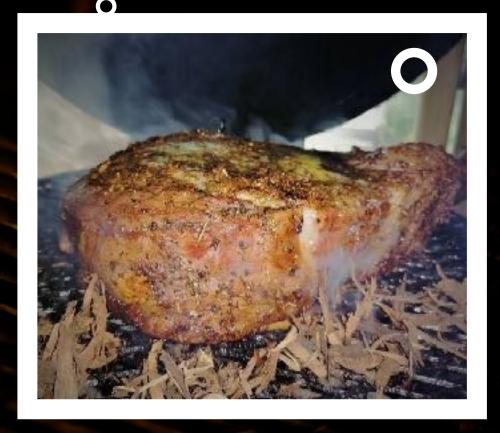

### HIGHEST HEAT COCO SHELL BRIQUETTES

Our Coconut Shell Charcoal is Pure, it burns hotter, longer, and cleaner than any other. 19 lbs. Recycled Box that you can open and close to keep the freshness high and moisture low.