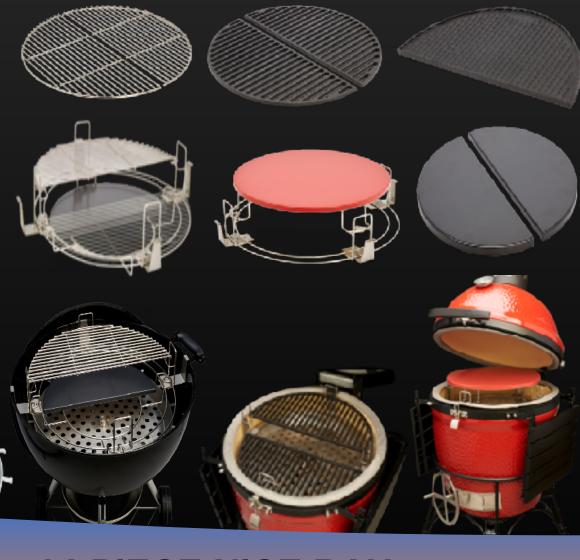

#### "CHARCO NICE RAX"

14-PIECE **NICE RAX** SET

#### **CHARCO CONTROL** REVOLUTIONARY **NEW HEART**

FINALLY, BOOSTER KIT FOR THE HEART OF OUR KETTLE TYPE BBQs GAIN FULL CONTROL OF THE "HEAT" FROM THE SOURCE!

14-PIECE **RAX SET** 

NICE

### CHARCO CONTROL REVOLUTIONARY NEW HEART

FINALLY, BOOSTER KIT FOR THE HEART OF OUR KETTLE TYPE BBQs GAIN FULL CONTROL OF THE "HEAT" FROM THE SOURCE!

14-PIECE NICE RAX