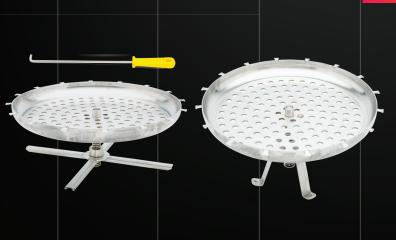

### 14-PIECE NiceRAX \$599.00

FINALLY, BOOSTER KIT FOR THE HEART OF OUR KETTLE TYPE BBQs GAIN FULL CONTROL OF THE "HEAT" FROM THE SOURCE!

WEBER KETTLE LIFT \$345.00

### "Universal NiceRAX"

### 14-PIECE NiceRAX \$599.00

FINALLY, BOOSTER KIT FOR THE HEART OF OUR KETTLE TYPE BBQs GAIN FULL CONTROL OF THE "HEAT" FROM THE SOURCE!

UNIVERSAL 22" KETTLE LIFT \$396.00

### **UNIVERSAL NiceRAX**

14-PIECE NiceRAX \$599.00