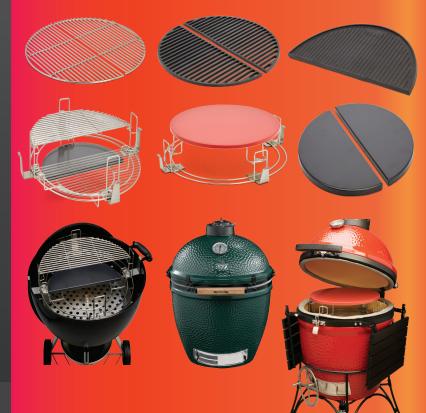

### 14-PIECE NiceRAX \$599.00

FINALLY, BOOSTER KIT FOR THE HEART OF OUR KETTLE TYPE BBQs GAIN FULL CONTROL OF THE "HEAT" FROM THE SOURCE!

WEBER KETTLE LIFT \$345.00

### "Universal NiceRAX"

### 14-PIECE NiceRAX \$599.00

FINALLY, BOOSTER KIT FOR THE HEART OF OUR KETTLE TYPE BBQs GAIN FULL CONTROL OF THE "HEAT" FROM THE SOURCE!

UNIVERSAL 22" KETTLE LIFT \$396.00

### **UNIVERSAL NiceRAX**

14-PIECE NiceRAX \$599.00

### 14-PIECE NiceRAX \$599.00

### UNIVERSAL NiceRAX

14-PIECE NiceRAX \$599.00