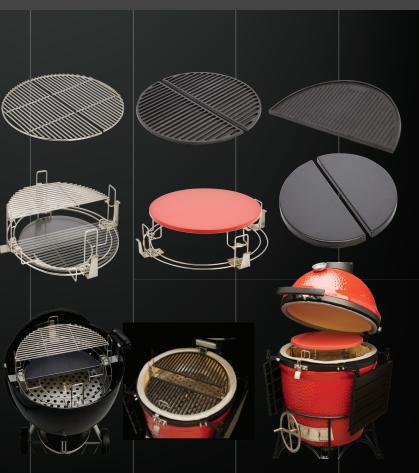

### **UNIVERSAL NiceRAX**

### 14-PIECE NiceRAX \$599.00

## CHARCO LIFT REVOLUTIONARY NEW HEART

FINALLY, BOOSTER KIT FOR THE HEART OF OUR KETTLE TYPE BBQs GAIN FULL CONTROL OF THE "HEAT" FROM THE SOURCE!

WEBER KETTLE LIFT \$345.00

14-PIECE NiceRAX \$599.00

FINALLY, BOOSTER KIT FOR THE HEART OF OUR KETTLE TYPE BBQs GAIN FULL CONTROL OF THE "HEAT" FROM THE SOURCE!

### UNIVERSAL 22" KETTLE LIFT \$396.00

### UNIVERSAL NiceRAX

14-PIECE NiceRAX \$599.00