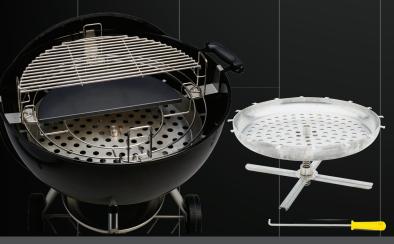

### CHARCO LIFT REVOLUTIONARY NEW HEART

### Introducing the New Charco Lift Kamado or Kettle Lift Elevator! Experience unparalleled improvements in

Experience unparalleled improvements in BBQ cooking with our custom-designed charcoal baskets. Instantly see and feel the difference that years of innovation bring to your grilling experience.

### Why Choose Charco Lift?

Our new lifts are designed for Kamado or Kettle-type BBQs, ensuring you use less charcoal than ever before while achieving more heat. The savings are obvious, and the increased control over your cooking heat makes perfection easy to attain with every cookout.

### Key Benefits:

- » Save Money: Use significantly less charcoal for the same or even greater heat output.
- » Unmatched Control: Achieve perfect cooking results with ease, eliminating guesswork.
- » Eco-Friendly: Contribute to environmental sustainability by using less charcoal.
- » Optimal Grilling: Position the charcoal right next to the cooking grill for ideal grilling conditions.
- » Versatile Heat Adjustment: Quickly change the heat location from low and slow to sizzling hot in seconds.

KAMADO 18" Complete\$596.40WEBER 22" Complete\$345.00UNIVERSAL 22" Complete\$396.00

FINALLY, A NEW HEART FOR OUR KAMADO'S NOW FULL CONTROL OF THE "HEAT" FROM THE SOURCE!

FINALLY, A NEW HEART FOR OUR KAMADO'S NOW FULL CONTROL OF THE "HEAT" FROM THE SOURCE!

KAMADO LIFT \$596.40