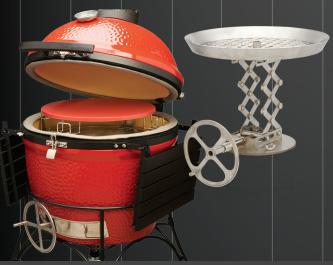

# CHARCO LIFT ELEVATOR

## BBQ BOOSTER KIT FOR THE HEART

FOR ALL KAMADOS AND KETTLE TYPE BBQ'S

### CHARCO LIFT REVOLUTIONARY NEW HEART

### Introducing the New Charco Lift Kamado or Kettle Lift Elevator! Experience unparalleled improvements in

Experience unparalleled improvements in BBQ cooking with our custom-designed charcoal baskets. Instantly see and feel the difference that years of innovation bring to your grilling experience.

### Why Choose Charco Lift?

Our new lifts are designed for Kamado or Kettle-type BBQs, ensuring you use less charcoal than ever before while achieving more heat. The savings are obvious, and the increased control over your cooking heat makes perfection easy to attain with every cookout.

### Key Benefits:

- » Save Money: Use significantly less charcoal for the same or even greater heat output.
- » Unmatched Control: Achieve perfect cooking results with ease, eliminating guesswork.
- » Eco-Friendly: Contribute to environmental sustainability by using less charcoal.
- » Optimal Grilling: Position the charcoal right next to the cooking grill for ideal grilling conditions.
- » Versatile Heat Adjustment: Quickly change the heat location from low and slow to sizzling hot in seconds.

KAMADO 18" Complete\$596.40WEBER 22" Complete\$345.00UNIVERSAL 22" Complete\$396.00

FINALLY, A NEW HEART FOR OUR KAMADO'S NOW FULL CONTROL OF THE "HEAT" FROM THE SOURCE!