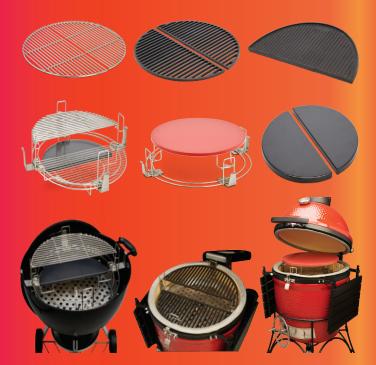

### CHARCO LIFT REVOLUTIONARY NEW HEART

### Introducing the New Charco Lift Kamado or Kettle Lift Elevator! Experience unparalleled improvements in

Experience unparalleled improvements in BBQ cooking with our custom-designed charcoal baskets. Instantly see and feel the difference that years of innovation bring to your grilling experience.

### Why Choose Charco Lift?

Our new lifts are designed for Kamado or Kettle-type BBQs, ensuring you use less charcoal than ever before while achieving more heat. The savings are obvious, and the increased control over your cooking heat makes perfection easy to attain with every cookout.

### Key Benefits:

- » Save Money: Use significantly less charcoal for the same or even greater heat output.
- » Unmatched Control: Achieve perfect cooking results with ease, eliminating guesswork.
- » Eco-Friendly: Contribute to environmental sustainability by using less charcoal.
- » Optimal Grilling: Position the charcoal right next to the cooking grill for ideal grilling conditions.
- » Versatile Heat Adjustment: Quickly change the heat location from low and slow to sizzling hot in seconds.

KAMADO 18" Complete\$596.40WEBER 22" Complete\$345.00UNIVERSAL 22" Complete\$396.00

FINALLY, A NEW HEART FOR OUR KAMADO'S NOW FULL CONTROL OF THE "HEAT" FROM THE SOURCE!

### 14-PIECE NiceRAX \$599.00

FINALLY, BOOSTER KIT FOR THE HEART OF OUR KETTLE TYPE BBQs GAIN FULL CONTROL OF THE "HEAT" FROM THE SOURCE!

WEBER KETTLE LIFT \$345.00

### 14-PIECE NiceRAX \$599.00

FINALLY, BOOSTER KIT FOR THE HEART OF OUR KETTLE TYPE BBQs GAIN FULL CONTROL OF THE "HEAT" FROM THE SOURCE!

UNIVERSAL 22" KETTLE LIFT \$396.00

### **UNIVERSAL NiceRAX**

14-PIECE NiceRAX \$599.00