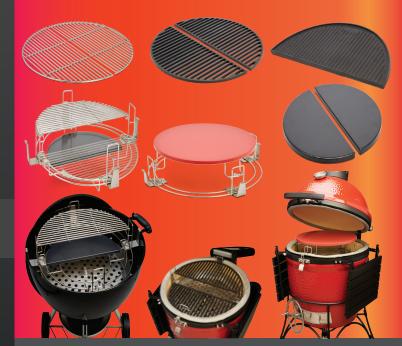

### CHARCO LIFT REVOLUTIONARY NEW HEART

### Introducing the New Charco Lift Kamado or Kettle Lift Elevator! Experience unparalleled improvements in

Experience unparalleled improvements in BBQ cooking with our custom-designed charcoal baskets. Instantly see and feel the difference that years of innovation bring to your grilling experience.

### Why Choose Charco Lift?

Our new lifts are designed for Kamado or Kettle-type BBQs, ensuring you use less charcoal than ever before while achieving more heat. The savings are obvious, and the increased control over your cooking heat makes perfection easy to attain with every cookout.

### Key Benefits:

- » Save Money: Use significantly less charcoal for the same or even greater heat output.
- » Unmatched Control: Achieve perfect cooking results with ease, eliminating guesswork.
- » Eco-Friendly: Contribute to environmental sustainability by using less charcoal.
- » Optimal Grilling: Position the charcoal right next to the cooking grill for ideal grilling conditions.
- » Versatile Heat Adjustment: Quickly change the heat location from low and slow to sizzling hot in seconds.

KAMADO 18" Complete\$596.40WEBER 22" Complete\$345.00UNIVERSAL 22" Complete\$396.00

FINALLY, A NEW HEART FOR OUR KAMADO'S NOW FULL CONTROL OF THE "HEAT" FROM THE SOURCE!

### 14-PIECE NiceRAX \$599.00

FINALLY, BOOSTER KIT FOR THE HEART OF OUR KETTLE TYPE BBQs GAIN FULL CONTROL OF THE "HEAT" FROM THE SOURCE!

WEBER KETTLE LIFT \$345.00

### 14-PIECE NiceRAX \$599.00

FINALLY, BOOSTER KIT FOR THE HEART OF OUR KETTLE TYPE BBQs GAIN FULL CONTROL OF THE "HEAT" FROM THE SOURCE!

UNIVERSAL 22" KETTLE LIFT \$396.00

### **UNIVERSAL NiceRAX**

14-PIECE NiceRAX \$599.00