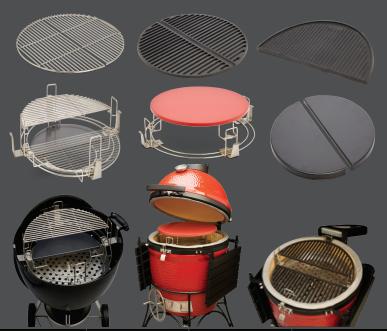

### CHARCO LIFT REVOLUTIONARY NEW HEART

 KAMADO 18" Complete
 \$596.40

 WEBER 22" Complete
 \$345.00

 UNIVERSAL 22" Complete
 \$396.00

Key Benefits:

- Save Money: Use significantly less charcoal for the same or even greater heat output.
- Unmatched Control: Achieve perfect cooking results with ease, eliminating guesswork.
- Eco-Friendly: Contribute to environmental sustainability by using less charcoal.
- Optimal Grilling: Position the charcoal right next to the cooking grill for ideal grilling conditions.
- Versatile Heat Adjustment: Quickly change the heat location from low and slow to sizzling hot in seconds.

FINALLY, A NEW HEART FOR OUR KAMADO'S NOW FULL CONTROL OF THE "HEAT" FROM THE SOURCE!

KAMADO LIFT \$596.40

## CHARCO LIFT REVOLUTIONARY NEW HEART

FINALLY, BOOSTER KIT FOR THE HEART OF OUR KETTLE TYPE BBQs GAIN FULL CONTROL OF THE "HEAT" FROM THE SOURCE!

WEBER KETTLE LIFT \$345.00

14-PIECE NiceRAX \$599.00

FINALLY, BOOSTER KIT FOR THE HEART OF OUR KETTLE TYPE BBQs GAIN FULL CONTROL OF THE "HEAT" FROM THE SOURCE!

### UNIVERSAL 22" KETTLE LIFT \$396.00

### UNIVERSAL NiceRAX

14-PIECE NiceRAX \$599.00