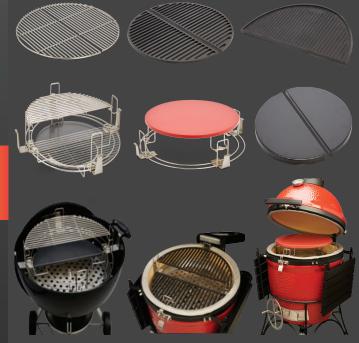

KAMADO 18" Complete\$596.40WEBER 22" Complete\$345.00UNIVERSAL 22" Complete\$396.00

FINALLY, A NEW HEART FOR OUR KAMADO'S NOW FULL CONTROL OF THE "HEAT" FROM THE SOURCE!

### 14-PIECE NiceRAX \$599.00

FINALLY, BOOSTER KIT FOR THE HEART OF OUR KETTLE TYPE BBQs GAIN FULL CONTROL OF THE "HEAT" FROM THE SOURCE!

WEBER KETTLE LIFT \$345.00

### 14-PIECE NiceRAX \$599.00

FINALLY, BOOSTER KIT FOR THE HEART OF OUR KETTLE TYPE BBQs GAIN FULL CONTROL OF THE "HEAT" FROM THE SOURCE!

UNIVERSAL 22" KETTLE LIFT \$396.00

### **UNIVERSAL NiceRAX**

14-PIECE NiceRAX \$599.00

### CHARCO LIFT REVOLUTIONARY NEW HEART

 KAMADO 18" Complete
 \$596.40

 WEBER 22" Complete
 \$345.00

 UNIVERSAL 22" Complete
 \$396.00

Key Benefits:

- Save Money: Use significantly less charcoal for the same or even greater heat output.
- Unmatched Control: Achieve perfect cooking results with ease, eliminating guesswork.
- Eco-Friendly: Contribute to environmental sustainability by using less charcoal.
- Optimal Grilling: Position the charcoal right next to the cooking grill for ideal grilling conditions.
- Versatile Heat Adjustment: Quickly change the heat location from low and slow to sizzling hot in seconds.

FINALLY, A NEW HEART FOR OUR KAMADO'S NOW FULL CONTROL OF THE "HEAT" FROM THE SOURCE!

KAMADO LIFT \$596.40

## CHARCO LIFT REVOLUTIONARY NEW HEART

FINALLY, BOOSTER KIT FOR THE HEART OF OUR KETTLE TYPE BBQs GAIN FULL CONTROL OF THE "HEAT" FROM THE SOURCE!

WEBER KETTLE LIFT \$345.00

14-PIECE NiceRAX \$599.00

FINALLY, BOOSTER KIT FOR THE HEART OF OUR KETTLE TYPE BBQs GAIN FULL CONTROL OF THE "HEAT" FROM THE SOURCE!

### UNIVERSAL 22" KETTLE LIFT \$396.00

### UNIVERSAL NiceRAX

14-PIECE NiceRAX \$599.00