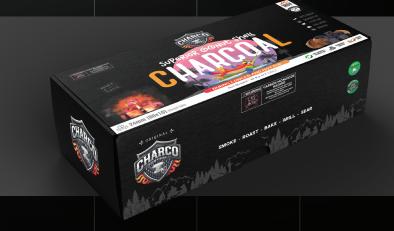

## HIGHEST HEAT COCO SHELL BRIQUETTES

Our Coconut Shell Charcoal is Pure, it burns hotter, longer, and cleaner than any other. 19 lbs. Recycled Box that you can open and close to keep the freshness high and moisture low.

### HIGHEST HEAT COCO SHELL BRIQUETTES

Our Coconut Shell Charcoal is Pure, it burns hotter, longer, and cleaner than any other. 19 lbs. Recycled Box that you can open and close to keep the freshness high and moisture low.

PURE COCONUT SHELL CHARCOAL \$44.90