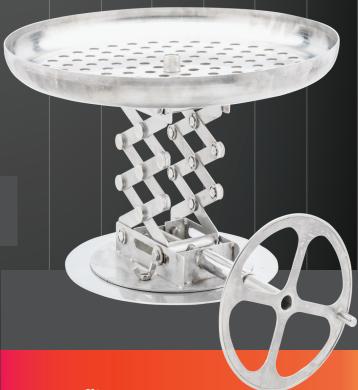

### Why Choose Charco Lift?

Our new lifts are designed for Kamado or Kettle-type BBQs, ensuring you use less charcoal than ever before while achieving more heat. The savings are obvious, and the increased control over your cooking heat makes perfection easy to attain with every cookout.

### Key Benefits:

- » Save Money: Use significantly less charcoal for the same or even greater heat output.
- » Unmatched Control: Achieve perfect cooking results with ease, eliminating guesswork.
- » Eco-Friendly: Contribute to environmental sustainability by using less charcoal.
- » Optimal Grilling: Position the charcoal right next to the cooking grill for ideal grilling conditions.
- » Versatile Heat Adjustment: Quickly change the heat location from low and slow to sizzling hot in seconds.

KAMADO 18" Complete\$596.40WEBER 22" Complete\$345.00UNIVERSAL 22" Complete\$396.00

FINALLY, A NEW HEART FOR OUR KAMADO'S NOW FULL CONTROL OF THE "HEAT" FROM THE SOURCE!