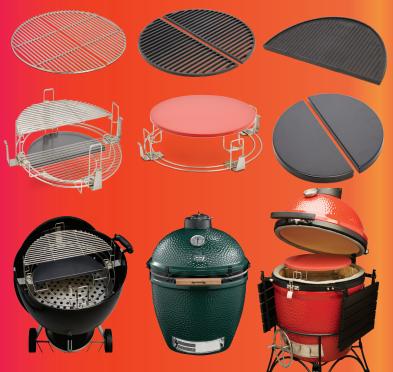

KAMADO 18" Complete\$596.40WEBER 22" Complete\$345.00UNIVERSAL 22" Complete\$396.00

FINALLY, A NEW HEART FOR OUR KAMADO'S NOW FULL CONTROL OF THE "HEAT" FROM THE SOURCE!

### 14-PIECE NiceRAX \$599.00

FINALLY, BOOSTER KIT FOR THE HEART OF OUR KETTLE TYPE BBQs GAIN FULL CONTROL OF THE "HEAT" FROM THE SOURCE!

WEBER KETTLE LIFT \$345.00

### 14-PIECE NiceRAX \$599.00

FINALLY, BOOSTER KIT FOR THE HEART OF OUR KETTLE TYPE BBQs GAIN FULL CONTROL OF THE "HEAT" FROM THE SOURCE!

UNIVERSAL 22" KETTLE LIFT \$396.00

### **UNIVERSAL NiceRAX**

14-PIECE NiceRAX \$599.00

### CHARCO LIFT REVOLUTIONARY NEW HEART

 KAMADO 18" Complete
 \$596.40

 WEBER 22" Complete
 \$345.00

 UNIVERSAL 22" Complete
 \$396.00

Key Benefits:

- Save Money: Use significantly less charcoal for the same or even greater heat output.
- Unmatched Control: Achieve perfect cooking results with ease, eliminating guesswork.
- Eco-Friendly: Contribute to environmental sustainability by using less charcoal.
- Optimal Grilling: Position the charcoal right next to the cooking grill for ideal grilling conditions.
- Versatile Heat Adjustment: Quickly change the heat location from low and slow to sizzling hot in seconds.

FINALLY, A NEW HEART FOR OUR KAMADO'S NOW FULL CONTROL OF THE "HEAT" FROM THE SOURCE!

KAMADO LIFT \$596.40

## CHARCO LIFT REVOLUTIONARY NEW HEART

FINALLY, BOOSTER KIT FOR THE HEART OF OUR KETTLE TYPE BBQs GAIN FULL CONTROL OF THE "HEAT" FROM THE SOURCE!

WEBER KETTLE LIFT \$345.00

14-PIECE NiceRAX \$599.00

FINALLY, BOOSTER KIT FOR THE HEART OF OUR KETTLE TYPE BBQs GAIN FULL CONTROL OF THE "HEAT" FROM THE SOURCE!

### UNIVERSAL 22" KETTLE LIFT \$396.00

### UNIVERSAL NiceRAX

14-PIECE NiceRAX \$599.00